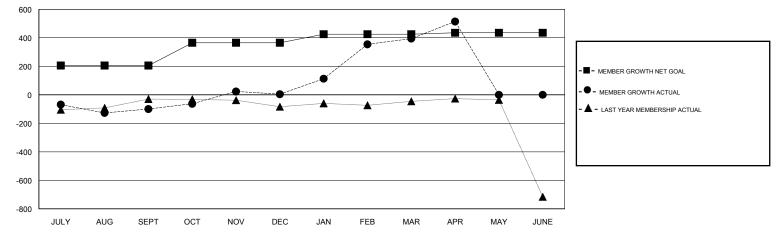

## LOCATION REP OF BANGLADESH

GMT CA

|               | Club          | s         |               | Members<br>RESULTS FOR 2017-2018 |                           |                         |                                                    |  |
|---------------|---------------|-----------|---------------|----------------------------------|---------------------------|-------------------------|----------------------------------------------------|--|
|               | RESULTS FOR   | 2017-2018 |               |                                  |                           |                         |                                                    |  |
| QUARTER       | NEW CLUB GOAL | NEW CLUBS | DROPPED CLUBS | QUARTER                          | MEMBER GROWTH NET<br>GOAL | MEMBER GROWTH<br>ACTUAL | DROPPED<br>MEMBERS ACTUAL<br>(including transfers) |  |
| JULY/AUG/SEPT | 10            | 2         | 2             | JULY/AUG/SEPT                    | 205                       | 147                     | 239                                                |  |
| OCT/NOV/DEC   | 5             | 2         | 1             | OCT/NOV/DEC                      | 160                       | 184                     | 70                                                 |  |
| JAN/FEB/MAR   | 2             | 4         | 1             | JAN/FEB/MAR                      | 60                        | 1,123                   | 269                                                |  |
| APR/MAY/JUNE  | 1             | 0         | 0             | APR/MAY/JUNE                     | 10                        | 180                     | 44                                                 |  |