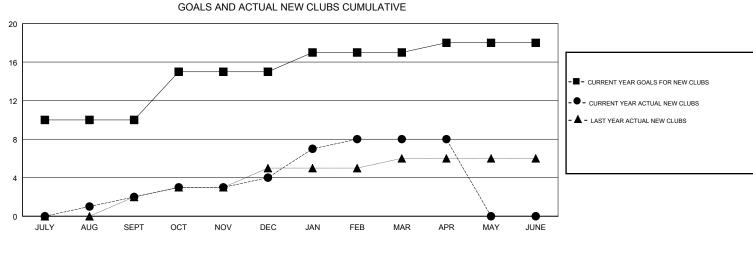

## LOCATION REP OF BANGLADESH

GMT CA

|               | Club          | s         |               | Members<br>RESULTS FOR 2017-2018 |                           |                         |                                                    |  |
|---------------|---------------|-----------|---------------|----------------------------------|---------------------------|-------------------------|----------------------------------------------------|--|
|               | RESULTS FOR   | 2017-2018 |               |                                  |                           |                         |                                                    |  |
| QUARTER       | NEW CLUB GOAL | NEW CLUBS | DROPPED CLUBS | QUARTER                          | MEMBER GROWTH NET<br>GOAL | MEMBER GROWTH<br>ACTUAL | DROPPED<br>MEMBERS ACTUAL<br>(including transfers) |  |
| JULY/AUG/SEPT | 10            | 2         | 2             | JULY/AUG/SEPT                    | 205                       | 147                     | 239                                                |  |
| OCT/NOV/DEC   | 5             | 2         | 1             | OCT/NOV/DEC                      | 160                       | 184                     | 70                                                 |  |
| JAN/FEB/MAR   | 2             | 4         | 1             | JAN/FEB/MAR                      | 60                        | 1,123                   | 269                                                |  |
| APR/MAY/JUNE  | 1             | 0         | 0             | APR/MAY/JUNE                     | 10                        | 180                     | 44                                                 |  |